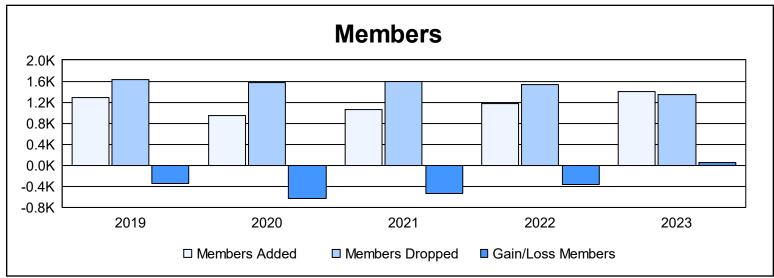

| Year      | New<br>Clubs | Dropped<br>Clubs | Gain/<br>Loss<br>Clubs | New<br>Members | Charter<br>Members | Reinstate<br>Members | Transfer<br>Members | Total<br>Member<br>Added | Total<br>Members<br>Dropped | Gain/<br>Loss<br>Members |
|-----------|--------------|------------------|------------------------|----------------|--------------------|----------------------|---------------------|--------------------------|-----------------------------|--------------------------|
| 2018-2019 | 1            | 11               | -10                    | 1,077          | 46                 | 97                   | 63                  | 1,283                    | 1,623                       | -340                     |
| 2019-2020 | 1            | 15               | -14                    | 811            | 34                 | 50                   | 48                  | 943                      | 1,580                       | -637                     |
| 2020-2021 | 7            | 12               | -5                     | 709            | 211                | 90                   | 49                  | 1,059                    | 1,592                       | -533                     |
| 2021-2022 | 2            | 19               | -17                    | 991            | 45                 | 86                   | 46                  | 1,168                    | 1,540                       | -372                     |
| 2022-2023 | 0            | 10               | -10                    | 1,206          | 3                  | 127                  | 59                  | 1,395                    | 1,339                       | 56                       |
| Average   | 2            | 13               | -11                    | 959            | 68                 | 90                   | 53                  | 1,170                    | 1,535                       | -365                     |