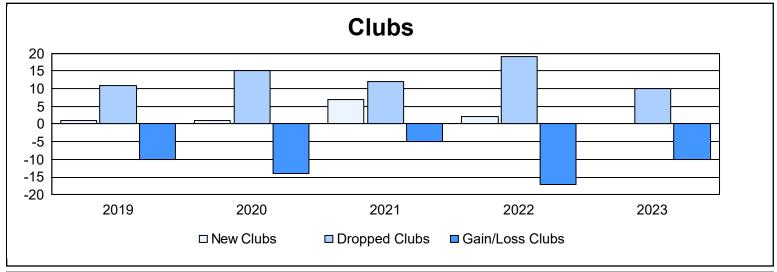

| Year      | New<br>Clubs | Dropped<br>Clubs | Gain/<br>Loss<br>Clubs | New<br>Members | Charter<br>Members | Reinstate<br>Members | Transfer<br>Members | Total<br>Member<br>Added | Total<br>Members<br>Dropped | Gain/<br>Loss<br>Members |
|-----------|--------------|------------------|------------------------|----------------|--------------------|----------------------|---------------------|--------------------------|-----------------------------|--------------------------|
| 2018-2019 | 1            | 11               | -10                    | 1,077          | 46                 | 97                   | 63                  | 1,283                    | 1,623                       | -340                     |
| 2019-2020 | 1            | 15               | -14                    | 811            | 34                 | 50                   | 48                  | 943                      | 1,580                       | -637                     |
| 2020-2021 | 7            | 12               | -5                     | 709            | 211                | 90                   | 49                  | 1,059                    | 1,592                       | -533                     |
| 2021-2022 | 2            | 19               | -17                    | 991            | 45                 | 86                   | 46                  | 1,168                    | 1,540                       | -372                     |
| 2022-2023 | 0            | 10               | -10                    | 1,206          | 3                  | 127                  | 59                  | 1,395                    | 1,339                       | 56                       |
| Average   | 2            | 13               | -11                    | 959            | 68                 | 90                   | 53                  | 1,170                    | 1,535                       | -365                     |